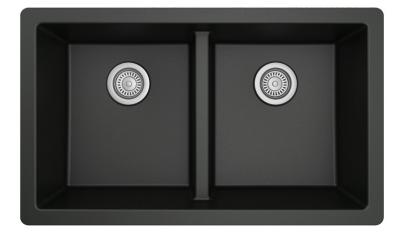

## BLACK DOUBLE BOWL 50/50-3319

### SIN-QZ-STRDBLBWL-5050-3319-BLK

This exquisite Black Quartz Double Bowl undermount sink boasts a flawless rectangular shape while offering exceptional durability. It resists scratches, stains, and germs, making it a truly hygienic choice. This sink features two equally spacious 9" deep bowls, combining elegance with practicality.

# SPECS

Finish: **32" x 19½"** Bowl Size 1: **14¼" x 16¾"** Bowl Size 2: **14¼" x 16¾"** Depth: **9" / 9"** Drain Opening: **3½"** Installation: **Undermount** Finish: **Quartz Composite** Minimum Cabinet Size: **36"** Color: **Black** 